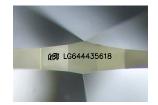

## LABORATORY GROWN DIAMOND REPORT

July 24, 2024

IGI Report Number LG644435618

Description LABORATORY GROWN DIAMOND

Shape and Cutting Style OVAL BRILLIANT

Measurements 12.45 X 8.73 X 5.10 MM

**GRADING RESULTS** 

## LG644435618

Report verification at igi.org