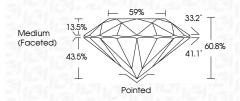

|                                |                           |                      |          |
|------------------------|--------------------------------|---------------------------|----------------------|----------|
| IF                     | VVS <sup>1 - 2</sup>           | VS <sup>1-2</sup>         | SI 1-2               | I 1-3    |
| Internally<br>Flawless | Very Very<br>Slightly Included | Very<br>Slightly Included | Slightly<br>Included | Included |



© IGI 2020, International Gemological Institute

FD - 10 20





July 23, 2024

IGI Report Number LG644435966

Description LABORATORY GROWN DIAMOND

Shape and Cutting Style ROUND BRILLIANT

Measurements 8.15 - 8.18 X 4.96 MM

**GRADING RESULTS** 

Carat Weight 2.03 CARATS

Color Grade

Clarity Grade WS 2

IDEAL

Cut Grade



#### ADDITIONAL GRADING INFORMATION

Polish **EXCELLENT** 

Symmetry **EXCELLENT**Fluorescence **NONE** 

Inscription(s) (3) LG644435966

Comments: This Laboratory Grown Diamond was created by Chemical Vapor Deposition (CVD) growth process.

Type IIa