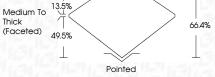

F                    | G H I J                        | Faint                     | Very Light           | Light    |
|------------------------|--------------------------------|---------------------------|----------------------|----------|
| <b>CLARITY</b>         | WS <sup>1 - 2</sup>            | VS <sup>1-2</sup>         | SI <sup>1-2</sup>    | 11-3     |
| Internally<br>Flawless | Very Very<br>Slightly Included | Very<br>Slightly Included | Slightly<br>Included | Included |





© IGI 2020, International Gemological Institute

FD - 10 20





July 26, 2024

IGI Report Number LG644436914

Description LABORATORY GROWN DIAMOND

Shape and Cutting Style CUSHION BRILLIANT

Measurements 10.00 X 7.67 X 5.09 MM

**GRADING RESULTS** 

Carat Weight 3.07 CARATS

Color Grade E
Clarity Grade V\$1



#### ADDITIONAL GRADING INFORMATION

Polish **EXCELLENT** 

Symmetry **EXCELLENT**Fluorescence **NONE** 

Inscription(s) (3) LG644436914

Comments: This Laboratory Grown Diamond was created by Chemical Vapor Deposition (CVD) growth process.

Type IIa