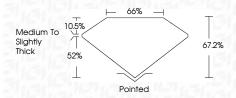

| Very Light | Light    |
|------------------------|--------------------------------|---------------------------|------------|----------|
| CLARITY                |                                |                           |            |          |
| IF                     | WS <sup>1 - 2</sup>            | VS <sup>1-2</sup>         | SI 1-2     | I 1-3    |
| Internally<br>Flawless | Very Very<br>Slightly Included | Very<br>Slightly Included | Slightly   | Included |



© IGI 2020, International Gemological Institute

FD - 10 20





July 23, 2024

IGI Report Number LG644437486

Description LABORATORY GROWN DIAMOND
Shape and Cutting Style PRINCESS CUT

Measurements 5.63 X 5.39 X 3.62 MM

**GRADING RESULTS** 

Carat Weight 1.01 CARAT

Color Grade D
Clarity Grade W\$ 2



#### ADDITIONAL GRADING INFORMATION

Polish **EXCELLENT** 

Symmetry **EXCELLENT**Fluorescence **NONE** 

Inscription(s)

Comments: This Laboratory Grown Diamond was created by Chemical Vapor Deposition (CVD) growth process.

Type IIa