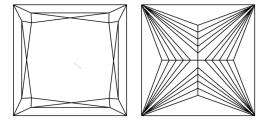

# **ELECTRONIC COPY**

### LABORATORY GROWN DIAMOND REPORT

July 23, 2024

IGI Report Number LG644437486

Description LABORATORY GROWN DIAMOND

Shape and Cutting Style PRINCESS CUT

Measurements 5.63 X 5.39 X 3.62 MM

**GRADING RESULTS** 

Carat Weight 1.01 CARAT

Color Grade D

Clarity Grade VV\$ 2

## ADDITIONAL GRADING INFORMATION

Polish **EXCELLENT** 

Symmetry **EXCELLENT** 

Fluorescence NONE

Inscription(s) (3) LG644437486

Comments: This Laboratory Grown Diamond was created by Chemical Vapor Deposition (CVD) growth

process. Type IIa

## LG644437486

Report verification at igi.org

### **PROPORTIONS**





Sample Image Used

#### **CLARITY CHARACTERISTICS**



### **KEY TO SYMBOLS**

Red symbols indicate internal characteristics. Green symbols indicate external characteristics.

### COLOR

| D E F                  | G H I J                        | Faint                     | Very Light | Light    |
|------------------------|--------------------------------|---------------------------|------------|----------|
| CLARITY                |                                |                           |            |          |
| IF                     | WS <sup>1 - 2</sup>            | VS <sup>1-2</sup>         | SI 1-2     | I 1-3    |
| Internally<br>Flawless | Very Very<br>Slightly Included | Very<br>Slightly Included | Slightly   | Included |



© IGI 2020, International Gemological Institute

FD - 10 20





July 23, 2024

IGI Report Number LG644