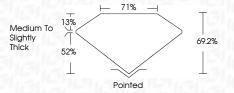

Very Light | Light    |
|------------------------|--------------------------------|---------------------------|------------|----------|
| CLARITY                |                                |                           |            |          |
| IF                     | WS <sup>1 - 2</sup>            | VS <sup>1-2</sup>         | SI 1-2     | 1 - 3    |
| Internally<br>Flawless | Very Very<br>Slightly Included | Very<br>Slightly Included | Slightly   | Included |



© IGI 2020, International Gemological Institute

FD - 10 20





July 27, 2024

IGI Report Number LG644438793

Description LABORATORY GROWN DIAMOND

Measurements 7.40 X 7.30 X 5.05 MM

PRINCESS CUT

(G) LG644438793

**GRADING RESULTS** 

Shape and Cutting Style

Carat Weight 2.54 CARATS

Color Grade E
Clarity Grade W\$ 2



#### ADDITIONAL GRADING INFORMATION

Polish EXCELLENT
Symmetry EXCELLENT

Fluorescence NONE

Comments: This Laboratory Grown Diamond was created by Chemical Vapor Deposition (CVD) growth

process. Type IIa

Inscription(s)