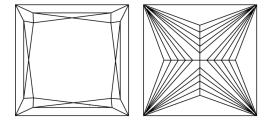

# **ELECTRONIC COPY**

### LABORATORY GROWN DIAMOND REPORT

July 27, 2024

IGI Report Number LG644438793

Description LABORATORY GROWN DIAMOND

Shape and Cutting Style PRINCESS CUT

Measurements 7.40 X 7.30 X 5.05 MM

**GRADING RESULTS** 

Carat Weight 2.54 CARATS

Color Grade

Е

Clarity Grade VV\$ 2

## ADDITIONAL GRADING INFORMATION

Polish **EXCELLENT** 

Symmetry **EXCELLENT** 

Fluorescence NONE

Inscription(s) (3) LG644438793

Comments: This Laboratory Grown Diamond was created by Chemical Vapor Deposition (CVD) growth

process. Type IIa

# LG644438793

Report verification at igi.org

### **PROPORTIONS**





Sample Image Used

#### **CLARITY CHARACTERISTICS**



### **KEY TO SYMBOLS**

Red symbols indicate internal characteristics. Green symbols indicate external characteristics.

### COLOR

| D E F                  | G H I J                        | Faint                     | Very Light | Light    |
|------------------------|--------------------------------|---------------------------|------------|----------|
| CLARITY                |                                |                           |            |          |
| IF                     | WS <sup>1 - 2</sup>            | VS <sup>1-2</sup>         | SI 1-2     | 1 - 3    |
| Internally<br>Flawless | Very Very<br>Slightly Included | Very<br>Slightly Included | Slightly   | Included |



© IGI 2020, International Gemological Institute

FD - 10 20





July 27, 2024

IGI Report Number LG644