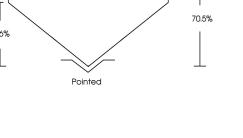

# 

PROPORTIONS

LG644439131

PRINCESS CUT

1.49 CARAT

EXCELLENT

1/51 LG644439131

Е