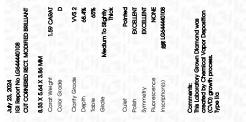

### LABORATORY GROWN DIAMOND REPORT

| July 23, 2024                  |                                                |  |  |
|--------------------------------|------------------------------------------------|--|--|
| IGI Report Number              | LG644440108                                    |  |  |
| Description                    | LABORATORY GROWN DIAMOND                       |  |  |
| Shape and Cutting Style        | CUT CORNERED RECTANGULAR<br>MODIFIED BRILLIANT |  |  |
| Measurements                   | 8.33 X 5.64 X 3.86 MM                          |  |  |
| GRADING RESULTS                |                                                |  |  |
| Carat Weight                   | 1.59 CARAT                                     |  |  |
| Color Grade                    | D                                              |  |  |
| Clarity Grade                  | VVS 2                                          |  |  |
| ADDITIONAL GRADING INFORMATION |                                                |  |  |
| Polish                         | EXCELLENT                                      |  |  |

| The second |                 |
|-----------------------------------------------------------------------------------------------------------------------------------------------------------------------------------------------------------------------------------------------------------------------------------------------------------------------------------------------------------------------------------------------------------------------------------------------------------------------------------------------------------------------------------------------------------------------------------------------------------------------------------------------------------------------------------------------------------------------------------------------------------------------------------------------------------------------------------------------------------------------------------------------------------------------------------------------------------------------------------------------------------------------------------------------------------------------------------------------------------------------------------------------------------------------------------------------------------------------------------------------------------------------------------------------------------------------------------------------------------------------------------------------------------------------------------------------------------------------------------------------------------------------------------------------------------------------------------------------------------------------------------------------------------------------------------------------------------------------------------------------------------------------------------------------------------------------------------------------------------------------------------|-----------------|
| Symmetry                                                                                                                                                                                                                                                                                                                                                                                                                                                                                                                                                                                                                                                                                                                                                                                                                                                                                                                                                                                                                                                                                                                                                                                                                                                                                                                                                                                                                                                                                                                                                                                                                                                                                                                                                                                                                                                                          | EXCELLENT       |
| Fluorescence                                                                                                                                                                                                                                                                                                                                                                                                                                                                                                                                                                                                                                                                                                                                                                                                                                                                                                                                                                                                                                                                                                                                                                                                                                                                                                                                                                                                                                                                                                                                                                                                                                                                                                                                                                                                                                                                      | NONE            |
| Inscription(s)                                                                                                                                                                                                                                                                                                                                                                                                                                                                                                                                                                                                                                                                                                                                                                                                                                                                                                                                                                                                                                                                                                                                                                                                                                                                                                                                                                                                                                                                                                                                                                                                                                                                                                                                                                                                                                                                    | (G1 LG644440108 |

Comments: This Laboratory Grown Diamond was created by Chemical Vapor Deposition (CVD) growth process. Type IIa

# July 23, 2024

| IGI Report Number   | LG644440108                                            |
|---------------------|--------------------------------------------------------|
| Description         | LABORATORY GROWN DIAMOND                               |
| Shape and Cutting S | tyle CUT CORNERED<br>RECTANGULAR MODIFIED<br>BRILLIANT |
| Measurements        | 8.33 X 5.64 X 3.86 MM                                  |
| GRADING RESULTS     |                                                        |
| Carat Weight        | 1.59 CARAT                                             |
| Color Grade         | D                                                      |
| Clarity Grade       | VVS 2                                                  |

#### ADDITIONAL GRADING INFORMATION

| Polish                                                                        | EXCELLENT        |
|-------------------------------------------------------------------------------|------------------|
| Symmetry                                                                      | EXCELLENT        |
| Fluorescence                                                                  | NONE             |
| Inscription(s)                                                                | 1651 LG644440108 |
| Comments: This Laboratory<br>created by Chemical Vapo<br>process.<br>Type IIa |                  |