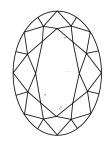

# **ELECTRONIC COPY**

### LABORATORY GROWN DIAMOND REPORT

July 25, 2024

IGI Report Number LG644440167

Description LABORATORY GROWN DIAMOND

Shape and Cutting Style OVAL BRILLIANT

Measurements 7.96 X 5.74 X 3.56 MM

**GRADING RESULTS** 

Carat Weight 1.02 CARAT

Color Grade G

Clarity Grade VS 2

## ADDITIONAL GRADING INFORMATION

Polish EXCELLENT

Symmetry VERY GOOD

Fluorescence NONE

Inscription(s) 131 LG644440167

Comments: This Laboratory Grown Diamond was created by Chemical Vapor Deposition (CVD) growth

process. Type IIa

## LG644440167

Report verification at igi.org

### **PROPORTIONS**





Sample Image Used

#### **CLARITY CHARACTERISTICS**





### **KEY TO SYMBOLS**

Red symbols indicate internal characteristics. Green symbols indicate external characteristics.

### **COLOR**

| DEF                    | G H I J                        | Faint                     | Very Light           | Light    |
|------------------------|--------------------------------|---------------------------|----------------------|----------|
| <b>CLARITY</b>         | VVS <sup>1 - 2</sup>           | VS <sup>1 - 2</sup>       | SI 1-2               | 11-3     |
| Internally<br>Flawless | Very Very<br>Slightly Included | Very<br>Slightly Included | Slightly<br>Included | Included |





© IGI 2020, International Gemological Institute

FD - 10 20





July 25, 2024

IGI Report Number LG644440167

Description LABORATORY GROWN DIAMOND

Shape and Cutting