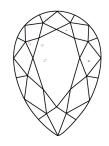

# **ELECTRONIC COPY**

### LABORATORY GROWN DIAMOND REPORT

July 25, 2024

IGI Report Number LG644440502

Description LABORATORY GROWN DIAMOND

Shape and Cutting Style PEAR BRILLIANT

Measurements 11.73 X 7.69 X 4.69 MM

**GRADING RESULTS** 

Carat Weight 2.51 CARATS

Color Grade G

Clarity Grade VS 2

## ADDITIONAL GRADING INFORMATION

Polish **EXCELLENT** 

Symmetry **EXCELLENT** 

Fluorescence NONE

Inscription(s) (3) LG644440502

Comments: This Laboratory Grown Diamond was created by Chemical Vapor Deposition (CVD) growth

process. Type IIa

## LG644440502

Report verification at igi.org

### **PROPORTIONS**





Sample Image Used

#### **CLARITY CHARACTERISTICS**





### **KEY TO SYMBOLS**

Red symbols indicate internal characteristics. Green symbols indicate external characteristics.

### **COLOR**

| DEF                    | G H I J                        | Faint                     | Very Light           | Light    |
|------------------------|--------------------------------|---------------------------|----------------------|----------|
| <b>CLARITY</b>         | VVS <sup>1 - 2</sup>           | VS <sup>1 - 2</sup>       | SI 1-2               | 11-3     |
| Internally<br>Flawless | Very Very<br>Slightly Included | Very<br>Slightly Included | Slightly<br>Included | Included |





© IGI 2020, International Gemological Institute

FD - 10 20





July 25, 2024

IGI Report Number LG644440502

Description LABORATORY GROWN DIAMOND

Measurements 11.73