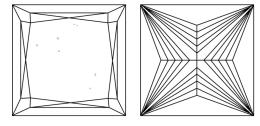

# **ELECTRONIC COPY**

### LABORATORY GROWN DIAMOND REPORT

July 24, 2024

IGI Report Number LG644440554

Description LABORATORY GROWN DIAMOND

Shape and Cutting Style PRINCESS CUT

Measurements 7.00 X 6.81 X 4.68 MM

**GRADING RESULTS** 

Carat Weight 2.04 CARATS

Color Grade

Clarity Grade VS 1

## ADDITIONAL GRADING INFORMATION

Polish **EXCELLENT** 

Symmetry **EXCELLENT** 

Fluorescence NONE

Inscription(s) [13] LG644440554

Comments: This Laboratory Grown Diamond was created by Chemical Vapor Deposition (CVD) growth

process. Type IIa

## LG644440554

Report verification at igi.org

### **PROPORTIONS**





Sample Image Used

#### **CLARITY CHARACTERISTICS**



### **KEY TO SYMBOLS**

Red symbols indicate internal characteristics. Green symbols indicate external characteristics.

# COLOR

| DEF                    | G H I J                        | Faint                     | very Light | Ligni    |
|------------------------|--------------------------------|---------------------------|------------|----------|
| CI ADITY               |                                |                           |            |          |
| CLARITY<br>F           | VVS <sup>1 - 2</sup>           | VS <sup>1-2</sup>         | SI 1-2     | I 1-3    |
| Internally<br>Flawless | Very Very<br>Slightly Included | Very<br>Slightly Included | Slightly   | Included |



© IGI 2020, International Gemological Institute

FD - 10 20





IGI Report Number LG644440554

Descripti