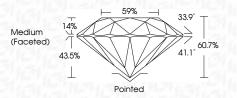

| G H I J                        | Faint                     | Very Light           | Light    |
|------------------------|--------------------------------|---------------------------|----------------------|----------|
| <b>CLARITY</b>         | WS <sup>1 - 2</sup>            | VS <sup>1-2</sup>         | SI <sup>1-2</sup>    | 11-3     |
| Internally<br>Flawless | Very Very<br>Slightly Included | Very<br>Slightly Included | Slightly<br>Included | Included |



© IGI 2020, International Gemological Institute

FD - 10 20





July 25, 2024

IGI Report Number LG644440599

Description LABORATORY GROWN DIAMOND

Measurements 6.66 - 6.70 X 4.05 MM

ROUND BRILLIANT

**GRADING RESULTS** 

Shape and Cutting Style

Carat Weight 1.10 CARAT

Color Grade E
Clarity Grade W\$ 2

Cut Grade IDEAL



#### ADDITIONAL GRADING INFORMATION

Polish EXCELLENT
Symmetry EXCELLENT

Fluorescence NONE

Inscription(s)

Comments: This Laboratory Grown Diamond was created by Chemical Vapor Deposition (CVD) growth

process. Type IIa