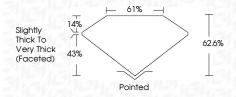

| G H I J             | Faint                     | Very Light | Light    |
|------------------------|---------------------|---------------------------|------------|----------|
| CLARITY                |                     |                           |            |          |
| IF                     | WS <sup>1 - 2</sup> | VS <sup>1-2</sup>         | SI 1 - 2   | 1 1 - 3  |
| Internally<br>Flawless | Very Very           | Very<br>Slightly Included | Slightly   | Included |



© IGI 2020, International Gemological Institute

FD - 10 20





July 26, 2024

IGI Report Number LG644441386

Description LABORATORY GROWN DIAMOND

**OVAL BRILLIANT** 

Measurements 9.70 X 7.16 X 4.48 MM

**GRADING RESULTS** 

Shape and Cutting Style

Carat Weight 2.01 CARATS

Color Grade G
Clarity Grade V\$1



#### ADDITIONAL GRADING INFORMATION

Polish **EXCELLENT** 

Symmetry VERY GOOD

Fluorescence NONE

Inscription(s) (G) LG644441386

Comments: This Laboratory Grown Diamond was created by Chemical Vapor Deposition (CVD) growth

process. Type IIa