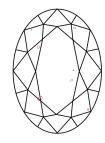

# **ELECTRONIC COPY**

### LABORATORY GROWN DIAMOND REPORT

July 26, 2024

IGI Report Number LG644441386

Description LABORATORY GROWN DIAMOND

Shape and Cutting Style OVAL BRILLIANT

Measurements 9.70 X 7.16 X 4.48 MM

**GRADING RESULTS** 

Carat Weight 2.01 CARATS

Color Grade

G

Clarity Grade V\$ 1

## ADDITIONAL GRADING INFORMATION

Polish **EXCELLENT** 

Symmetry VERY GOOD

Fluorescence NONE

Inscription(s) (3) LG644441386

Comments: This Laboratory Grown Diamond was created by Chemical Vapor Deposition (CVD) growth

process. Type IIa

## LG644441386

Report verification at igi.org

### **PROPORTIONS**





Sample Image Used

#### **CLARITY CHARACTERISTICS**





### **KEY TO SYMBOLS**

Red symbols indicate internal characteristics. Green symbols indicate external characteristics.

### COLOR

| D E F                  | G H I J             | Faint                     | Very Light | Light    |
|------------------------|---------------------|---------------------------|------------|----------|
| CLARITY                |                     |                           |            |          |
| IF                     | WS <sup>1 - 2</sup> | VS <sup>1-2</sup>         | SI 1 - 2   | 1 1 - 3  |
| Internally<br>Flawless | Very Very           | Very<br>Slightly Included | Slightly   | Included |



© IGI 2020, International Gemological Institute

FD - 10 20





July 26, 2024

IGI Report Number LG644441386

Description LABORATORY GROWN DIAMOND

**OVAL