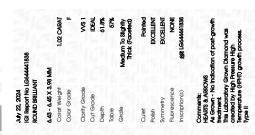

#### LABORATORY GROWN DIAMOND REPORT

July 22, 2024

IGI Report Number LG644441838

Description LABORATORY GROWN DIAMOND

Shape and Cutting Style ROUND BRILLIANT

6.43 - 6.45 X 3.98 MM Measurements

**GRADING RESULTS** 

Carat Weight 1.02 CARAT

Color Grade

Clarity Grade VVS 1

Cut Grade **IDEAL** 

#### ADDITIONAL GRADING INFORMATION

**EXCELLENT** Polish

Symmetry **EXCELLENT** 

NONE Fluorescence

Inscription(s) 1/5/1 LG644441838

Comments: HEARTS & ARROWS

As Grown - No indication of post-growth treatment. This Laboratory Grown Diamond was created by High Pressure High Temperature (HPHT) growth process.

Type II