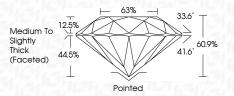

| G H I J                        | Faint                     | Very Light           | Light    |
|------------------------|--------------------------------|---------------------------|----------------------|----------|
| <b>CLARITY</b>         | VVS <sup>1 - 2</sup>           | VS <sup>1 - 2</sup>       | SI 1-2               | 11-3     |
| Internally<br>Flawless | Very Very<br>Slightly Included | Very<br>Slightly Included | Slightly<br>Included | Included |



© IGI 2020, International Gemological Institute

FD - 10 20





July 30, 2024

IGI Report Number LG644442151

Description LABORATORY GROWN DIAMOND

Shape and Cutting Style ROUND BRILLIANT 8.80 - 8.85 X 5.37 MM

Measurements

**GRADING RESULTS** 

Carat Weight 2.58 CARATS

Color Grade Clarity Grade VVS 2

Cut Grade **EXCELLENT** 



#### ADDITIONAL GRADING INFORMATION

**EXCELLENT** Polish

**EXCELLENT** Symmetry

NONE Fluorescence

(G) LG644442151 Inscription(s)

Comments: This Laboratory Grown Diamond was created by Chemical Vapor Deposition (CVD) growth

process. Type IIa