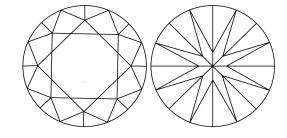

# **ELECTRONIC COPY**

### LABORATORY GROWN DIAMOND REPORT

July 30, 2024

IGI Report Number LG644442151

Description LABORATORY GROWN DIAMOND

Shape and Cutting Style ROUND BRILLIANT

Measurements 8.80 - 8.85 X 5.37 MM

**GRADING RESULTS** 

Carat Weight 2.58 CARATS

Color Grade

Е

Clarity Grade VVS 2

**EXCELLENT** Cut Grade

ADDITIONAL GRADING INFORMATION

**EXCELLENT** Polish

Symmetry **EXCELLENT** 

NONE Fluorescence

1/到 LG644442151 Inscription(s)

Comments: This Laboratory Grown Diamond was created by Chemical Vapor Deposition (CVD) growth

process. Type IIa

## LG644442151

Report verification at igi.org

### **PROPORTIONS**





### Sample Image Used

#### **CLARITY CHARACTERISTICS**



### **KEY TO SYMBOLS**

Red symbols indicate internal characteristics. Green symbols indicate external characteristics.

## **COLOR**

| DEF                    | G H I J                        | Faint                     | Very Light           | Light    |
|------------------------|--------------------------------|---------------------------|----------------------|----------|
| <b>CLARITY</b>         | VVS <sup>1 - 2</sup>           | VS <sup>1 - 2</sup>       | SI 1-2               | 11-3     |
| Internally<br>Flawless | Very Very<br>Slightly Included | Very<br>Slightly Included | Slightly<br>Included | Included |



© IGI 2020, International Gemological Institute

FD - 10 20





July 30, 2024

IGI Report Number LG644442151

Description LABORATORY GROWN DIAMOND

Shape and Cutting Style