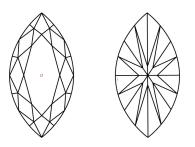

## LABORATORY GROWN DIAMOND REPORT

PROPORTIONS

| July 23, 2024                  |                          |  |  |  |
|--------------------------------|--------------------------|--|--|--|
| IGI Report Number              | LG644442629              |  |  |  |
| Description                    | LABORATORY GROWN DIAMOND |  |  |  |
| Shape and Cutting Style        | MARQUISE BRILLIANT       |  |  |  |
| Measurements                   | 10.29 X 5.13 X 3.29 MM   |  |  |  |
| GRADING RESULTS                |                          |  |  |  |
| Carat Weight                   | 1.03 CARAT               |  |  |  |
| Color Grade                    | D                        |  |  |  |
| Clarity Grade                  | VVS 1                    |  |  |  |
| ADDITIONAL GRADING INFORMATION |                          |  |  |  |
| Polish                         | FYCELLENIT               |  |  |  |

LABORATORY GROWN DIAMOND REPORT

July 23, 2024

| 041, 20, 2021           |                        |
|-------------------------|------------------------|
| IGI Report Number       | LG644442629            |
| Description LABO        | RATORY GROWN DIAMOND   |
| Shape and Cutting Style | MARQUISE BRILLIANT     |
| Measurements            | 10.29 X 5.13 X 3.29 MM |
| GRADING RESULTS         |                        |
| Carat Weight            | 1.03 CARAT             |
| Color Grade             | D                      |
| Clarity Grade           | VVS 1                  |
|                         |                        |