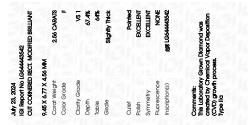

#### LABORATORY GROWN DIAMOND REPORT

| July 23, 2024                  |                                                |  |
|--------------------------------|------------------------------------------------|--|
| IGI Report Number              | LG644443542                                    |  |
| Description                    | LABORATORY GROWN DIAMOND                       |  |
| Shape and Cutting Style        | CUT CORNERED RECTANGULAR<br>MODIFIED BRILLIANT |  |
| Measurements                   | 9.45 X 6.77 X 4.56 MM                          |  |
| GRADING RESULTS                |                                                |  |
| Carat Weight                   | 2.56 CARATS                                    |  |
| Color Grade                    | 김민이장만에                                         |  |
| Clarity Grade                  | VS 1                                           |  |
| ADDITIONAL GRADING INFORMATION |                                                |  |
| Polish                         | EXCELLENT                                      |  |
| Symmetry                       | EXCELLENT                                      |  |
|                                |                                                |  |

# 

LABORATORY GROWN DIAMOND REPORT

| July 23, 2024       |                                                        |
|---------------------|--------------------------------------------------------|
| IGI Report Number   | LG644443542                                            |
| Description         | LABORATORY GROWN DIAMOND                               |
| Shape and Cutting S | tyle CUT CORNERED<br>RECTANGULAR MODIFIED<br>BRILLIANT |
| Measurements        | 9.45 X 6.77 X 4.56 MM                                  |
| GRADING RESULTS     |                                                        |
| Carat Weight        | 2.56 CARATS                                            |
| Color Grade         | F COLOR                                                |
| Clarity Grade       | VS 1                                                   |
|                     |                                                        |
|                     |                                                        |
|                     |                                                        |
|                     |                                                        |

#### ADDITIONAL GRADING INFORMATION

| Polish                                                                        | EXCELLENT          |
|-------------------------------------------------------------------------------|--------------------|
| Symmetry                                                                      | EXCELLENT          |
| Fluorescence                                                                  | NONE               |
| Inscription(s)                                                                | (1591) LG644443542 |
| Comments: This Laboratory<br>created by Chemical Vapo<br>process.<br>Type IIa |                    |