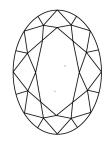

# **ELECTRONIC COPY**

### LABORATORY GROWN DIAMOND REPORT

July 31, 2024

IGI Report Number LG644444594

Description LABORATORY GROWN DIAMOND

Shape and Cutting Style OVAL BRILLIANT

Measurements 14.53 X 9.85 X 6.12 MM

**GRADING RESULTS** 

Carat Weight 5.51 CARATS

Color Grade G

Clarity Grade VV\$ 2

## ADDITIONAL GRADING INFORMATION

Polish **EXCELLENT** 

Symmetry **EXCELLENT** 

Fluorescence NONE

Inscription(s) (3) LG644444594

Comments: This Laboratory Grown Diamond was created by Chemical Vapor Deposition (CVD) growth

process. Type IIa

## LG644444594

Report verification at igi.org

### **PROPORTIONS**





Sample Image Used

#### **CLARITY CHARACTERISTICS**





### **KEY TO SYMBOLS**

Red symbols indicate internal characteristics. Green symbols indicate external characteristics.

# COLOR

| D E F                  | G H I J             | Faint                     | Very Light | Light    |
|------------------------|---------------------|---------------------------|------------|----------|
| CLARITY                |                     |                           |            |          |
| IF                     | WS <sup>1 - 2</sup> | VS <sup>1-2</sup>         | SI 1 - 2   | 1 1 - 3  |
| Internally<br>Flawless | Very Very           | Very<br>Slightly Included | Slightly   | Included |





© IGI 2020, International Gemological Institute

FD - 10 20





July 31, 2024

IGI Report Number LG644444594

Description LABORATORY GROWN DIAMOND

Shape a