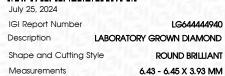

### LABORATORY GROWN DIAMOND REPORT

July 25, 2024

IGI Report Number LG644444940

Description LABORATORY GROWN DIAMOND

Shape and Cutting Style ROUND BRILLIANT

Measurements 6.43 - 6.45 X 3.93 MM

**GRADING RESULTS** 