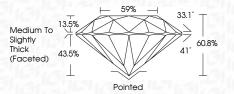

| G H I J                        | Faint                     | Very Light           | Light    |
|------------------------|--------------------------------|---------------------------|----------------------|----------|
| <b>CLARITY</b>         | WS <sup>1 - 2</sup>            | VS <sup>1-2</sup>         | SI <sup>1-2</sup>    | 11-3     |
| Internally<br>Flawless | Very Very<br>Slightly Included | Very<br>Slightly Included | Slightly<br>Included | Included |



© IGI 2020, International Gemological Institute

FD - 10 20





July 25, 2024

IGI Report Number LG644445970

Description LABORATORY GROWN DIAMOND

Shape and Cutting Style ROUND BRILLIANT

Measurements 7.91 - 7.95 X 4.83 MM

**GRADING RESULTS** 

Carat Weight 1.88 CARAT

IDEAL

Color Grade Clarity Grade VS 1

Cut Grade



#### ADDITIONAL GRADING INFORMATION

**EXCELLENT** Polish

**EXCELLENT** Fluorescence

NONE (159) LG644445970 Inscription(s)

Comments: This Laboratory Grown Diamond was created by Chemical Vapor Deposition (CVD) growth

process. Type IIa

Symmetry