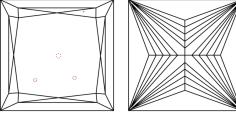

# **ELECTRONIC COPY**

### LABORATORY GROWN DIAMOND REPORT

July 26, 2024

IGI Report Number LG644446395

Description LABORATORY GROWN DIAMOND

Shape and Cutting Style PRINCESS CUT

Measurements 6.61 X 6.37 X 4.51 MM

**GRADING RESULTS** 

1.70 CARAT Carat Weight

Color Grade G

Clarity Grade VS 1

## ADDITIONAL GRADING INFORMATION

Polish **EXCELLENT** 

**EXCELLENT** Symmetry

Fluorescence NONE

1/5/1 LG644446395 Inscription(s)

Comments: This Laboratory Grown Diamond was created by Chemical Vapor Deposition (CVD) growth

process. Type IIa

# LG644446395

Report verification at igi.org

### **PROPORTIONS**





Sample Image Used

#### **CLARITY CHARACTERISTICS**



### **KEY TO SYMBOLS**

Red symbols indicate internal characteristics. Green symbols indicate external characteristics.

| D E F                  | G H I J                        | Faint                     | Very Light | Light    |
|------------------------|--------------------------------|---------------------------|------------|----------|
| CLARITY                |                                |                           |            |          |
| IF                     | VVS <sup>1 - 2</sup>           | VS 1-2                    | SI 1-2     | 1 1 - 3  |
| Internally<br>Flawless | Very Very<br>Slightly Included | Very<br>Slightly Included | Slightly   | Included |



© IGI 2020, International Gemological Institute

**COLOR** 

FD - 10 20





LG644446395 Description LABORATORY GR