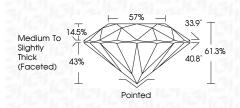

## PROPORTIONS

**CLARITY CHARACTERISTICS** 

**KEY TO SYMBOLS** 

Red symbols indicate internal characteristics.

Green symbols indicate external characteristics.

| July 26, 2024                  |                          |  |  |  |  |  |  |
|--------------------------------|--------------------------|--|--|--|--|--|--|
| IGI Report Number              | LG644447244              |  |  |  |  |  |  |
| Description                    | LABORATORY GROWN DIAMOND |  |  |  |  |  |  |
| Shape and Cutting Style        | ROUND BRILLIANT          |  |  |  |  |  |  |
| Measurements                   | 8.42 - 8.47 X 5.19 MM    |  |  |  |  |  |  |
| GRADING RESULTS                |                          |  |  |  |  |  |  |
| Carat Weight                   | 2.28 CARATS              |  |  |  |  |  |  |
| Color Grade                    | E CARLES E               |  |  |  |  |  |  |
| Clarity Grade                  | VS 1                     |  |  |  |  |  |  |
| Cut Grade                      | IDEAL                    |  |  |  |  |  |  |
| ADDITIONAL GRADING INFORMATION |                          |  |  |  |  |  |  |