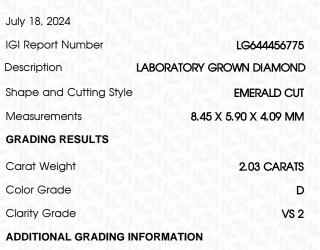

| IGI Report Number   | LG644456775              |
|---------------------|--------------------------|
| Description         | LABORATORY GROWN DIAMOND |
| Shape and Cutting S | Style EMERALD CUT        |
| Measurements        | 8.45 X 5.90 X 4.09 MM    |
| GRADING RESULTS     |                          |
| Carat Weight        | 2.03 CARATS              |
| Color Grade         | D                        |
| Clarity Grade       | VS 2                     |
|                     |                          |

#### ADDITIONAL GRADING INFORMATION

| Polish                                                                           | EXCELLENT        |
|----------------------------------------------------------------------------------|------------------|
| Symmetry                                                                         | EXCELLENT        |
| Fluorescence                                                                     | NONE             |
| Inscription(s)                                                                   | 1671 LG644456775 |
| Comments: This Laboratory of<br>created by Chemical Vapo<br>process.<br>Type IIa |                  |