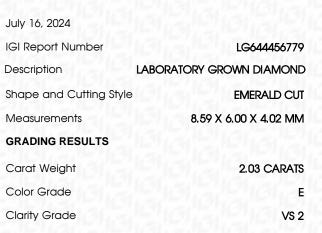

July 16, 2024

| IGI Report Number | LG644456779              |
|-------------------|--------------------------|
| Description       | LABORATORY GROWN DIAMOND |
| Shape and Cutting | Style EMERALD CUT        |
| Measurements      | 8.59 X 6.00 X 4.02 MM    |
| GRADING RESULTS   | 3                        |
| Carat Weight      | 2.03 CARATS              |
| Color Grade       | Sheet States and States  |
| Clarity Grade     | VS 2                     |
|                   |                          |