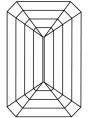

# **ELECTRONIC COPY**

### LABORATORY GROWN DIAMOND REPORT

July 17, 2024

IGI Report Number LG644457778

Description LABORATORY GROWN DIAMOND

Shape and Cutting Style EMERALD CUT

Measurements 9.03 X 6.55 X 4.38 MM

**GRADING RESULTS** 

Carat Weight 2.54 CARATS

Color Grade

Clarity Grade VS 1

## ADDITIONAL GRADING INFORMATION

Polish **EXCELLENT** 

Symmetry **EXCELLENT** 

Fluorescence NONE

Inscription(s) (3) LG644457778

Comments: This Laboratory Grown Diamond was created by Chemical Vapor Deposition (CVD) growth

process. Type IIa

# LG644457778

Report verification at igi.org

### **PROPORTIONS**





Sample Image Used

#### **CLARITY CHARACTERISTICS**





## **KEY TO SYMBOLS**

Red symbols indicate internal characteristics. Green symbols indicate external characteristics.

### COLOR

| D E F                  | G H I J             | Faint                     | Very Light | Light    |
|------------------------|---------------------|---------------------------|------------|----------|
| CLARITY                |                     |                           |            |          |
| IF                     | WS <sup>1 - 2</sup> | VS <sup>1-2</sup>         | SI 1-2     | I 1-3    |
| Internally<br>Flawless | Very Very           | Very<br>Slightly Included | Slightly   | Included |





© IGI 2020, International Gemological Institute

FD - 10 20





July 17, 2024

IGI Report Number LG644457778

Description LABORATORY GROWN DIAMOND

Measurem