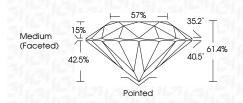

# PROPORTIONS 57%

**CLARITY CHARACTERISTICS** 

Medium

IDEAL

| October 4, 2024         |                          |  |
|-------------------------|--------------------------|--|
| IGI Report Number       | LG644464093              |  |
| Description             | LABORATORY GROWN DIAMOND |  |
| Shape and Cutting Style | ROUND BRILLIANT          |  |
| Measurements            | 9.31 - 9.34 X 5.72 MM    |  |
| GRADING RESULTS         |                          |  |
| Carat Weight            | 3.08 CARATS              |  |
| Color Grade             | F                        |  |
| Clarity Grade           | VS 1                     |  |