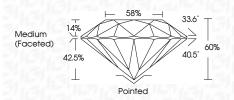

| Faint                     | Very Light | Light    |
|------------------------|----------------------|---------------------------|------------|----------|
| CLARITY                |                      |                           |            |          |
| IF                     | VVS <sup>1 - 2</sup> | VS <sup>1-2</sup>         | SI 1-2     | 1 1-3    |
| Internally<br>Flawless | Very Very            | Very<br>Slightly Included | Slightly   | Included |



© IGI 2020, International Gemological Institute

FD - 10 20





October 3, 2024

IGI Report Number LG644464146

Description LABORATORY GROWN DIAMOND

Shape and Cutting Style ROUND BRILLIANT

Measurements 6.65 - 6.68 X 4.00 MM

**GRADING RESULTS** 

Carat Weight 1.08 CARAT

Color Grade D
Clarity Grade V\$ 1

Cut Grade IDEAL



#### ADDITIONAL GRADING INFORMATION

Polish EXCELLENT
Symmetry EXCELLENT

Fluorescence NONE

Inscription(s)

(G) LG644464146

Comments: This Laboratory Grown Diamond was

created by Chemical Vapor Deposition (CVD) growth process.

Type IIa