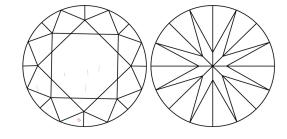

# **ELECTRONIC COPY**

## LABORATORY GROWN DIAMOND REPORT

October 3, 2024

IGI Report Number LG644464146

Description LABORATORY GROWN DIAMOND

Shape and Cutting Style ROUND BRILLIANT

Measurements 6.65 - 6.68 X 4.00 MM

## **GRADING RESULTS**

Carat Weight 1.08 CARAT

Color Grade

D

Clarity Grade VS 1

Cut Grade IDEAL

## ADDITIONAL GRADING INFORMATION

Polish **EXCELLENT** 

Symmetry **EXCELLENT** 

Fluorescence NONE

Inscription(s) (43) LG644464146

Comments: This Laboratory Grown Diamond was created by Chemical Vapor Deposition (CVD) growth process.

Type IIa

## LG644464146

Report verification at igi.org

## **PROPORTIONS**





Sample Image Used

#### **CLARITY CHARACTERISTICS**



# **KEY TO SYMBOLS**

Red symbols indicate internal characteristics. Green symbols indicate external characteristics.

## **COLOR**

| D E F                  | G H I J              | Faint                     | Very Light | Light    |
|------------------------|----------------------|---------------------------|------------|----------|
| CLARITY                |                      |                           |            |          |
| IF                     | VVS <sup>1 - 2</sup> | VS <sup>1-2</sup>         | SI 1-2     | 1 1-3    |
| Internally<br>Flawless | Very Very            | Very<br>Slightly Included | Slightly   | Included |



© IGI 2020, International Gemological Institute

FD - 10 20





October 3, 2024

IGI Report Number LG644464146

Description LABORATORY GROWN DIAMOND

S