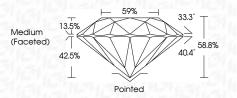

|                                |                           |                      |          |
|------------------------|--------------------------------|---------------------------|----------------------|----------|
| IF                     | VVS <sup>1 - 2</sup>           | VS <sup>1-2</sup>         | SI 1-2               | I 1-3    |
| Internally<br>Flawless | Very Very<br>Slightly Included | Very<br>Slightly Included | Slightly<br>Included | Included |





© IGI 2020, International Gemological Institute

FD - 10 20





October 3, 2024

IGI Report Number LG644464149

Description LABORATORY GROWN DIAMOND

Shape and Cutting Style ROUND BRILLIANT

Measurements 6.73 - 6.76 X 3.97 MM

GRADING RESULTS

Carat Weight 1.10 CARAT

Color Grade D
Clarity Grade W\$ 2

Cut Grade IDEAL



#### ADDITIONAL GRADING INFORMATION

Polish EXCELLENT
Symmetry EXCELLENT

Fluorescence NONE

Inscription(s) IG644464149

Comments: This Laboratory Grown Diamond was created by Chemical Vapor Deposition (CVD) growth process.

Type IIa