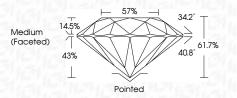

|                                |                           |                      |          |
|------------------------|--------------------------------|---------------------------|----------------------|----------|
| IF                     | VVS <sup>1 - 2</sup>           | VS <sup>1-2</sup>         | SI 1-2               | I 1-3    |
| Internally<br>Flawless | Very Very<br>Slightly Included | Very<br>Slightly Included | Slightly<br>Included | Included |



© IGI 2020, International Gemological Institute

FD - 10 20





October 3, 2024

IGI Report Number LG644464151

Description LABORATORY GROWN DIAMOND

Shape and Cutting Style ROUND BRILLIANT

Measurements 6.52 - 6.54 X 4.03 MM

**GRADING RESULTS** 

Carat Weight 1.06 CARAT

Color Grade E
Clarity Grade VV\$ 2

IDEAL

Cut Grade



#### ADDITIONAL GRADING INFORMATION

Polish **EXCELLENT** 

Symmetry EXCELLENT

Fluorescence NONE

Inscription(s) (G) LG644464151

Comments: This Laboratory Grown Diamond was created by Chemical Vapor Deposition (CVD) growth

process. Type IIa