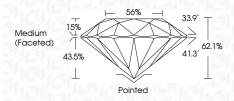

| G H I J                        | Faint                     | Very Light           | Light    |
|------------------------|--------------------------------|---------------------------|----------------------|----------|
| <b>CLARITY</b>         | W\$ <sup>1 - 2</sup>           | VS <sup>1-2</sup>         | SI <sup>1-2</sup>    | I 1-3    |
| Internally<br>Flawless | Very Very<br>Slightly Included | Very<br>Slightly Included | Slightly<br>Included | Included |



© IGI 2020, International Gemological Institute

FD - 10 20





October 11, 2024

IGI Report Number LG644465342

Description LABORATORY GROWN DIAMOND

Shape and Cutting Style ROUND BRILLIANT

Measurements 7.90 - 7.94 X 4.92 MM

GRADING RESULTS

Carat Weight 1.88 CARAT

Color Grade F
Clarity Grade VV\$ 1

Cut Grade IDEAL



#### ADDITIONAL GRADING INFORMATION

Polish **EXCELLENT** 

Symmetry **EXCELLENT**Fluorescence **NONE** 

Inscription(s) (G) LG644465342 Comments: This Laboratory Grown Diamond was

created by Chemical Vapor Deposition (CVD) growth process.

Type IIa