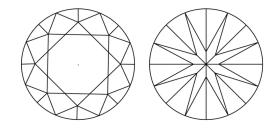

## **ELECTRONIC COPY**

#### LABORATORY GROWN DIAMOND REPORT

October 11, 2024

IGI Report Number LG644465342

Description LABORATORY GROWN DIAMOND

Shape and Cutting Style ROUND BRILLIANT

Measurements 7.90 - 7.94 X 4.92 MM

#### **GRADING RESULTS**

Carat Weight 1.88 CARAT

Color Grade

Clarity Grade VV\$ 1

Cut Grade IDEAL

#### ADDITIONAL GRADING INFORMATION

Polish **EXCELLENT** 

Symmetry **EXCELLENT** 

Fluorescence NONE

Inscription(s) (451) LG644465342

Comments: This Laboratory Grown Diamond was created by Chemical Vapor Deposition (CVD) growth

process. Type IIa

### LG644465342

Report verification at igi.org

#### **PROPORTIONS**





Sample Image Used

#### **CLARITY CHARACTERISTICS**



# KEY TO SYMBOLS

Red symbols indicate internal characteristics. Green symbols indicate external characteristics.

#### **COLOR**

| DEF                    | G H I J                        | Faint                     | Very Light           | Light    |
|------------------------|--------------------------------|---------------------------|----------------------|----------|
| <b>CLARITY</b>         | W\$ <sup>1 - 2</sup>           | VS <sup>1-2</sup>         | SI <sup>1-2</sup>    | I 1-3    |
| Internally<br>Flawless | Very Very<br>Slightly Included | Very<br>Slightly Included | Slightly<br>Included | Included |



© IGI 2020, International Gemological Institute

FD - 10 20





October 11, 2024

IGI Report Number LG644465342

Description LABORATORY GROWN DIAMOND

Shape and Cutting Style