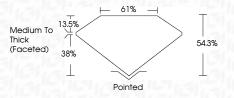

|                                |                           |                      |          |
|------------------------|--------------------------------|---------------------------|----------------------|----------|
| IF                     | WS <sup>1-2</sup>              | VS <sup>1-2</sup>         | SI 1-2               | I 1-3    |
| Internally<br>Flawless | Very Very<br>Slightly Included | Very<br>Slightly Included | Slightly<br>Included | Included |



Light

Very Light

© IGI 2020, International Gemological Institute

FD - 10 20





July 17, 2024

IGI Report Number LG644467377

Description LABORATORY GROWN DIAMOND

Shape and Cutting Style HEART BRILLIANT

Measurements 9.39 X 10.83 X 5.88 MM

**GRADING RESULTS** 

Carat Weight 3.50 CARATS

Color Grade

Clarity Grade VS 1

D



#### ADDITIONAL GRADING INFORMATION

Polish **EXCELLENT** 

**EXCELLENT** Symmetry NONE Fluorescence

(159) LG644467377 Comments: This Laboratory Grown Diamond was created by Chemical Vapor Deposition (CVD) growth

process. Type IIa

Inscription(s)