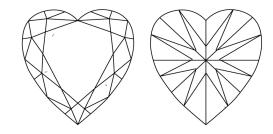

# **ELECTRONIC COPY**

### LABORATORY GROWN DIAMOND REPORT

July 17, 2024

IGI Report Number LG644467377

Description LABORATORY GROWN DIAMOND

Shape and Cutting Style **HEART BRILLIANT** 

Measurements 9.39 X 10.83 X 5.88 MM

**GRADING RESULTS** 

Carat Weight 3.50 CARATS

Color Grade D

Clarity Grade VS 1

## ADDITIONAL GRADING INFORMATION

**EXCELLENT** Polish

**EXCELLENT** Symmetry

Fluorescence NONE

(塔) LG644467377 Inscription(s)

Comments: This Laboratory Grown Diamond was created by Chemical Vapor Deposition (CVD) growth

process. Type IIa

## LG644467377

Report verification at igi.org

### **PROPORTIONS**





Sample Image Used

#### **CLARITY CHARACTERISTICS**



### **KEY TO SYMBOLS**

Red symbols indicate internal characteristics. Green symbols indicate external characteristics.

### **COLOR**

DEFGHIJ

| CLARITY                |                                |                           |                      |          |
|------------------------|--------------------------------|---------------------------|----------------------|----------|
| IF                     | WS <sup>1-2</sup>              | VS <sup>1-2</sup>         | SI 1-2               | I 1-3    |
| Internally<br>Flawless | Very Very<br>Slightly Included | Very<br>Slightly Included | Slightly<br>Included | Included |



Light

Very Light

© IGI 2020, International Gemological Institute

FD - 10 20





July 17, 2024

IGI Report Number LG644467377

Description LABORATORY GROWN DIA