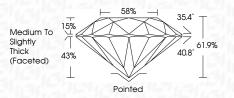

| G H I J                        | Faint                     | Very Light           | Light    |
|------------------------|--------------------------------|---------------------------|----------------------|----------|
| <b>CLARITY</b>         | VVS <sup>1 - 2</sup>           | VS <sup>1 - 2</sup>       | SI 1-2               | 11-3     |
| Internally<br>Flawless | Very Very<br>Slightly Included | Very<br>Slightly Included | Slightly<br>Included | Included |



© IGI 2020, International Gemological Institute

FD - 10 20





July 18, 2024

IGI Report Number LG644468700

Description LABORATORY GROWN DIAMOND

Shape and Cutting Style ROUND BRILLIANT

Measurements 10.17 - 10.19 X 6.31 MM

GRADING RESULTS

Carat Weight 4.03 CARATS

IDEAL

Color Grade F
Clarity Grade V\$1

Cut Grade



#### ADDITIONAL GRADING INFORMATION

Polish **EXCELLENT** 

Symmetry **EXCELLENT** 

Fluorescence NONE

Inscription(s) LG644468700

Comments: This Laboratory Grown Diamond was created by Chemical Vapor Deposition (CVD) growth

process. Type IIa