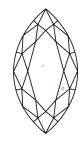

# **ELECTRONIC COPY**

### LABORATORY GROWN DIAMOND REPORT

July 18, 2024

IGI Report Number LG644468925

Description LABORATORY GROWN DIAMOND

Shape and Cutting Style MARQUISE BRILLIANT

Measurements 15.76 X 7.46 X 4.50 MM

**GRADING RESULTS** 

Carat Weight 3.06 CARATS

Color Grade

D

Clarity Grade V\$ 1

## ADDITIONAL GRADING INFORMATION

Polish **EXCELLENT** 

Symmetry **EXCELLENT** 

Fluorescence NONE

Inscription(s) (3) LG644468925

Comments: This Laboratory Grown Diamond was created by Chemical Vapor Deposition (CVD) growth

process. Type IIa

## LG644468925

Report verification at igi.org

### **PROPORTIONS**





Sample Image Used

#### **CLARITY CHARACTERISTICS**





### **KEY TO SYMBOLS**

Red symbols indicate internal characteristics. Green symbols indicate external characteristics.

### COLOR

DEFGHIJ

| CLARITY                |                                |                           |                      |          |  |
|------------------------|--------------------------------|---------------------------|----------------------|----------|--|
| IF                     | WS 1 - 2                       | VS <sup>1-2</sup>         | SI 1-2               | 1 - 3    |  |
| Internally<br>Flawless | Very Very<br>Slightly Included | Very<br>Slightly Included | Slightly<br>Included | Included |  |

Very Light



© IGI 2020, International Gemological Institute

FD - 10 20





July 18, 2024

IGI Report Number LG644468925

Description LABORATORY GROWN