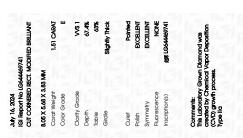

### LABORATORY GROWN DIAMOND REPORT

July 16, 2024

IGI Report Number LG644469741

Description LABORATORY GROWN DIAMOND

Shape and Cutting Style CUT CORNERED RECTANGULAR

MODIFIED BRILLIANT

Е

Measurements 8.05 X 5.68 X 3.83 MM

**GRADING RESULTS** 

Carat Weight 1.51 CARAT

Color Grade

Clarity Grade VVS 1

### ADDITIONAL GRADING INFORMATION

**EXCELLENT** Polish

Symmetry **EXCELLENT** 

NONE Fluorescence

1/3/ LG644469741 Inscription(s)

Comments: This Laboratory Grown Diamond was created by Chemical Vapor Deposition (CVD) growth

process. Type IIa

**GRADING RESULTS** 

1.51 CARAT Carat Weight

Color Grade

Clarity Grade VVS 1

#### ADDITIONAL GRADING INFORMATION

Polish **EXCELLENT** Symmetry **EXCELLENT** 

Fluorescence NONE Inscription(s) (例 LG644469741

Comments: This Laboratory Grown Diamond was created by Chemical Vapor Deposition (CVD) growth process.

Type IIa