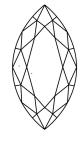

# **ELECTRONIC COPY**

#### LABORATORY GROWN DIAMOND REPORT

July 16, 2024

IGI Report Number LG644469814

Description LABORATORY GROWN DIAMOND

Shape and Cutting Style MARQUISE BRILLIANT

Measurements 11.91 X 5.79 X 3.70 MM

**GRADING RESULTS** 

Carat Weight 1.42 CARAT

Color Grade

Clarity Grade VS 1

### ADDITIONAL GRADING INFORMATION

Polish **EXCELLENT** 

Symmetry **EXCELLENT** 

Fluorescence NONE

Inscription(s) (3) LG644469814

Comments: This Laboratory Grown Diamond was created by Chemical Vapor Deposition (CVD) growth

process. Type IIa

## LG644469814

Report verification at igi.org

#### **PROPORTIONS**





Sample Image Used

#### **CLARITY CHARACTERISTICS**





## **KEY TO SYMBOLS**

Red symbols indicate internal characteristics. Green symbols indicate external characteristics.

#### **COLOR**

| D E F                  | G H I J              | Faint                     | Very Light | Light    |
|------------------------|----------------------|---------------------------|------------|----------|
| CLARITY                |                      |                           |            |          |
| IF                     | VVS <sup>1 - 2</sup> | VS 1-2                    | SI 1 - 2   | 1 1 - 3  |
| Internally<br>Flawless | Very Very            | Very<br>Slightly Included | Slightly   | Included |





© IGI 2020, International Gemological Institute

FD - 10 20





July 16, 2024

IGI Report Number LG644469814

Description LABORATORY GROWN DIAMO