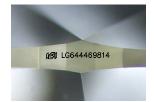

#### LABORATORY GROWN DIAMOND REPORT

July 16, 2024

IGI Report Number LG644469814

Description LABORATORY GROWN DIAMOND

Shape and Cutting Style MARQUISE BRILLIANT

Measurements 11.91 X 5.79 X 3.70 MM

**GRADING RESULTS** 

© IGI 2020, International Gemological Institute

FD - 10 20

July 16, 2024

IGI Report Number LG644469814

Description LABORATORY GROWN DIAMOND

Shape and Cutting Style MARQUISE BRILLIANT
Measurements 11,91 X 5,79 X 3,70 MM