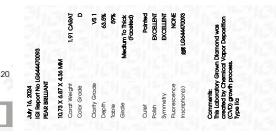

## LABORATORY GROWN DIAMOND REPORT

| July 16, 2024           |                          |
|-------------------------|--------------------------|
| IGI Report Number       | LG644470093              |
| Description             | LABORATORY GROWN DIAMOND |
| Shape and Cutting Style | е PEAR BRIШANT           |
| Measurements            | 10.73 X 6.87 X 4.36 MM   |
| GRADING RESULTS         |                          |
| Carat Weiaht            | 1.91 CARAT               |

|                                | I.91 CARAI |  |
|--------------------------------|------------|--|
| Color Grade                    | D          |  |
| Clarity Grade                  | VS 1       |  |
| ADDITIONAL GRADING INFORMATION |            |  |
| Polish                         | EXCELLENT  |  |

| Symmetry       | EXCELLENT       |
|----------------|-----------------|
| Fluorescence   | NONE            |
| Inscription(s) | (G1 LG644470093 |

Comments: This Laboratory Grown Diamond was created by Chemical Vapor Deposition (CVD) growth process. Type IIa

# July 16, 2024

| 001) 10/ 202 | the second secon |                        |
|--------------|--------------------------------------------------------------------------------------------------------------------------------------------------------------------------------------------------------------------------------------------------------------------------------------------------------------------------------------------------------------------------------------------------------------------------------------------------------------------------------------------------------------------------------------------------------------------------------------------------------------------------------------------------------------------------------------------------------------------------------------------------------------------------------------------------------------------------------------------------------------------------------------------------------------------------------------------------------------------------------------------------------------------------------------------------------------------------------------------------------------------------------------------------------------------------------------------------------------------------------------------------------------------------------------------------------------------------------------------------------------------------------------------------------------------------------------------------------------------------------------------------------------------------------------------------------------------------------------------------------------------------------------------------------------------------------------------------------------------------------------------------------------------------------------------------------------------------------------------------------------------------------------------------------------------------------------------------------------------------------------------------------------------------------------------------------------------------------------------------------------------------------|------------------------|
| IGI Report N | Number                                                                                                                                                                                                                                                                                                                                                                                                                                                                                                                                                                                                                                                                                                                                                                                                                                                                                                                                                                                                                                                                                                                                                                                                                                                                                                                                                                                                                                                                                                                                                                                                                                                                                                                                                                                                                                                                                                                                                                                                                                                                                                                         | LG644470093            |
| Description  | LABOR                                                                                                                                                                                                                                                                                                                                                                                                                                                                                                                                                                                                                                                                                                                                                                                                                                                                                                                                                                                                                                                                                                                                                                                                                                                                                                                                                                                                                                                                                                                                                                                                                                                                                                                                                                                                                                                                                                                                                                                                                                                                                                                          | ATORY GROWN DIAMOND    |
| Shape and    | Cutting Style                                                                                                                                                                                                                                                                                                                                                                                                                                                                                                                                                                                                                                                                                                                                                                                                                                                                                                                                                                                                                                                                                                                                                                                                                                                                                                                                                                                                                                                                                                                                                                                                                                                                                                                                                                                                                                                                                                                                                                                                                                                                                                                  | PEAR BRILLIANT         |
| Measureme    | ents                                                                                                                                                                                                                                                                                                                                                                                                                                                                                                                                                                                                                                                                                                                                                                                                                                                                                                                                                                                                                                                                                                                                                                                                                                                                                                                                                                                                                                                                                                                                                                                                                                                                                                                                                                                                                                                                                                                                                                                                                                                                                                                           | 10.73 X 6.87 X 4.36 MM |
| GRADING R    | ESULTS                                                                                                                                                                                                                                                                                                                                                                                                                                                                                                                                                                                                                                                                                                                                                                                                                                                                                                                                                                                                                                                                                                                                                                                                                                                                                                                                                                                                                                                                                                                                                                                                                                                                                                                                                                                                                                                                                                                                                                                                                                                                                                                         |                        |
| Carat Weig   | ht                                                                                                                                                                                                                                                                                                                                                                                                                                                                                                                                                                                                                                                                                                                                                                                                                                                                                                                                                                                                                                                                                                                                                                                                                                                                                                                                                                                                                                                                                                                                                                                                                                                                                                                                                                                                                                                                                                                                                                                                                                                                                                                             | 1.91 CARAT             |
| Color Grad   | e                                                                                                                                                                                                                                                                                                                                                                                                                                                                                                                                                                                                                                                                                                                                                                                                                                                                                                                                                                                                                                                                                                                                                                                                                                                                                                                                                                                                                                                                                                                                                                                                                                                                                                                                                                                                                                                                                                                                                                                                                                                                                                                              | D                      |
| Clarity Grad | de                                                                                                                                                                                                                                                                                                                                                                                                                                                                                                                                                                                                                                                                                                                                                                                                                                                                                                                                                                                                                                                                                                                                                                                                                                                                                                                                                                                                                                                                                                                                                                                                                                                                                                                                                                                                                                                                                                                                                                                                                                                                                                                             | VS 1                   |
|              |                                                                                                                                                                                                                                                                                                                                                                                                                                                                                                                                                                                                                                                                                                                                                                                                                                                                                                                                                                                                                                                                                                                                                                                                                                                                                                                                                                                                                                                                                                                                                                                                                                                                                                                                                                                                                                                                                                                                                                                                                                                                                                                                |                        |

### ADDITIONAL GRADING INFORMATION

| Polish                                                                           | EXCELLENT       |
|----------------------------------------------------------------------------------|-----------------|
| Symmetry                                                                         | EXCELLENT       |
| Fluorescence                                                                     | NONE            |
| Inscription(s)                                                                   | (G) LG644470093 |
| Comments: This Laboratory of<br>created by Chemical Vapo<br>process.<br>Type IIa |                 |