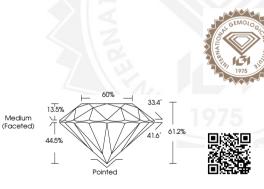

#### GRADING RESULTS

| Carat Weight  | 0.68 CARAT                                                                                                                                                                                                                                                                                                                                                                                                                                                                                                                                                                                                                                                                                                                                                                                                                                                                                                                                                                                                                                                                                                                                                                                                                                                                                                                                                                                                                                                                                                                                                                                                                                                                                                                                                                                                                                                                                                                                                                                                                                                                                                                     |
|---------------|--------------------------------------------------------------------------------------------------------------------------------------------------------------------------------------------------------------------------------------------------------------------------------------------------------------------------------------------------------------------------------------------------------------------------------------------------------------------------------------------------------------------------------------------------------------------------------------------------------------------------------------------------------------------------------------------------------------------------------------------------------------------------------------------------------------------------------------------------------------------------------------------------------------------------------------------------------------------------------------------------------------------------------------------------------------------------------------------------------------------------------------------------------------------------------------------------------------------------------------------------------------------------------------------------------------------------------------------------------------------------------------------------------------------------------------------------------------------------------------------------------------------------------------------------------------------------------------------------------------------------------------------------------------------------------------------------------------------------------------------------------------------------------------------------------------------------------------------------------------------------------------------------------------------------------------------------------------------------------------------------------------------------------------------------------------------------------------------------------------------------------|
| Color Grade   | E State Stat |
| Clarity Grade | VS 2                                                                                                                                                                                                                                                                                                                                                                                                                                                                                                                                                                                                                                                                                                                                                                                                                                                                                                                                                                                                                                                                                                                                                                                                                                                                                                                                                                                                                                                                                                                                                                                                                                                                                                                                                                                                                                                                                                                                                                                                                                                                                                                           |
| Cut Grade     | EXCELLENT                                                                                                                                                                                                                                                                                                                                                                                                                                                                                                                                                                                                                                                                                                                                                                                                                                                                                                                                                                                                                                                                                                                                                                                                                                                                                                                                                                                                                                                                                                                                                                                                                                                                                                                                                                                                                                                                                                                                                                                                                                                                                                                      |

#### ADDITIONAL GRADING INFORMATION

| Polish         | VERY GOOD       |
|----------------|-----------------|
| Symmetry       | VERY GOOD       |
| Fluorescence   | NONE            |
| Inscription(s) | (G) LG644472171 |