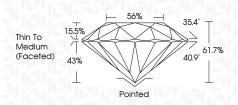

**IGI Report Number** 

GEMOLOGICAL INSTITUTE

## **ELECTRONIC COPY**

### LABORATORY GROWN DIAMOND REPORT

#### 56% \_ -15.5% $\mathbf{\nabla}$ 1

PROPORTIONS



Sample Image Used

# LABORATORY GROWN DIAMOND REPORT

### July 18, 2024

| IGI Report Number   | LG644472695              |
|---------------------|--------------------------|
| Description         | LABORATORY GROWN DIAMOND |
| Shape and Cutting S | tyle ROUND BRILLIANT     |
| Measurements        | 8.73 - 8.77 X 5.39 MM    |
| GRADING RESULTS     |                          |
| Carat Weight        | 2.50 CARATS              |
| Color Grade         | F. F.                    |
| Clarity Grade       | VS 2                     |
| Cut Grade           | IDEAL                    |
|                     |                          |



#### ADDITIONAL GRADING INFORMATION

| Polish                                                                        | EXCELLENT       |
|-------------------------------------------------------------------------------|-----------------|
| Symmetry                                                                      | EXCELLENT       |
| Fluorescence                                                                  | NONE            |
| Inscription(s)                                                                | (G) LG644472695 |
| Comments: This Laboratory<br>created by Chemical Vapo<br>process.<br>Type IIa |                 |



| R |  |  |
|---|--|--|
|   |  |  |
|   |  |  |

COLO

| D E F                  | GHIJ                           | Faint