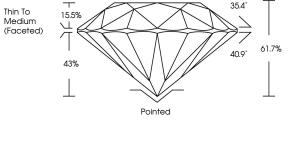

resta<br>Coloresta<br>Coloresta<br>Coloresta<br>Coloresta<br>Coloresta<br>Coloresta<br>Coloresta<br>Coloresta<br>Coloresta<br>Coloresta<br>Coloresta<br>Coloresta<br>Coloresta<br>Coloresta<br>Coloresta<br>Coloresta<br>Coloresta<br>Coloresta<br>Coloresta<br>Coloresta<br>Coloresta<br>Coloresta<br>Coloresta<br>Coloresta<br>Coloresta<br>Coloresta<br>Coloresta<br>Coloresta<br>Colorest |                      |          |



| GHIJ                           | Faint                     | Very Light           | Light |
|--------------------------------|---------------------------|----------------------|-------|
| W/S <sup>1 - 2</sup>           | VS <sup>1-2</sup>         | SI <sup>1-2</sup>    |       |
| Very Very<br>Slightly Included | Very<br>Slightly Included | Slightly<br>Included | Inclu |





LG644472695

Report verification at igi.org

### **CLARITY CHARACTERISTICS**



### **KEY TO SYMBOLS**

Red symbols indicate internal characteristics. Green symbols indicate external characteristics.

| Shape and Cutting Style        | ROUND BRILLIANT       |  |
|--------------------------------|-----------------------|--|
| Measurements                   | 8.73 - 8.77 X 5.39 MM |  |
| GRADING RESULTS                |                       |  |
| Carat Weight                   | 2.50 CARATS           |  |
| Color Grade                    | E I E I E I E I E     |  |
| Clarity Grade                  | VS 2                  |  |
| Cut Grade                      | IDEAL                 |  |
| ADDITIONAL GRADING INFORMATION |                       |  |
| Polish                         | EXCE