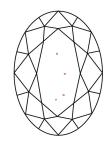

#### **CLARITY CHARACTERISTICS**

### **KEY TO SYMBOLS**

Red symbols indicate internal characteristics. Green symbols indicate external characteristics.