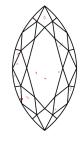

# **ELECTRONIC COPY**

### LABORATORY GROWN DIAMOND REPORT

July 16, 2024

IGI Report Number LG644473076

Description LABORATORY GROWN DIAMOND

Shape and Cutting Style MARQUISE BRILLIANT

Measurements 10.53 X 5.38 X 3.32 MM

### **GRADING RESULTS**

Carat Weight 1.03 CARAT

Color Grade

Clarity Grade V\$ 2

### ADDITIONAL GRADING INFORMATION

Polish **EXCELLENT** 

Symmetry **EXCELLENT** 

Fluorescence NONE

Inscription(s) (G644473076

Comments: This Laboratory Grown Diamond was created by Chemical Vapor Deposition (CVD) growth

process. Type IIa

# LG644473076

Report verification at igi.org

#### **PROPORTIONS**





Sample Image Used

#### **CLARITY CHARACTERISTICS**





## **KEY TO SYMBOLS**

Red symbols indicate internal characteristics. Green symbols indicate external characteristics.

#### **COLOR**

DEFGHIJ

| CLARITY                |                                |                           |                      |          |
|------------------------|--------------------------------|---------------------------|----------------------|----------|
| IF                     | WS <sup>1-2</sup>              | VS <sup>1-2</sup>         | SI 1-2               | I 1-3    |
| Internally<br>Flawless | Very Very<br>Slightly Included | Very<br>Slightly Included | Slightly<br>Included | Included |





Light

Very Light

© IGI 2020, International Gemological Institute

FD - 10 20





IGI Report Number LG644473076

Description LABORATORY GROWN DIAMOND

Shape