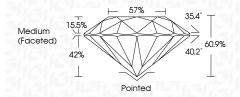

| G H I J                        | Faint                     | Very Light           | Light    |
|------------------------|--------------------------------|---------------------------|----------------------|----------|
| <b>CLARITY</b>         | VVS <sup>1 - 2</sup>           | VS <sup>1 - 2</sup>       | SI 1-2               | 11-3     |
| Internally<br>Flawless | Very Very<br>Slightly Included | Very<br>Slightly Included | Slightly<br>Included | Included |



© IGI 2020, International Gemological Institute

FD - 10 20





July 18, 2024

IGI Report Number LG644473497

Description LABORATORY GROWN DIAMOND

Shape and Cutting Style ROUND BRILLIANT

Measurements 7.14 - 7.17 X 4.36 MM

GRADING RESULTS

Carat Weight 1.37 CARAT

Color Grade E
Clarity Grade V\$ 1

Cut Grade IDEAL



#### ADDITIONAL GRADING INFORMATION

Polish EXCELLENT
Symmetry EXCELLENT

Fluorescence NONE

Inscription(s) (G) LG644473497 Comments: This Laboratory Grown Diamond was

created by Chemical Vapor Deposition (CVD) growth process.

Type IIa