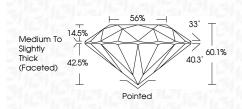

### PROPORTIONS

| July 17, 2024                  |                          |  |  |  |
|--------------------------------|--------------------------|--|--|--|
| IGI Report Number              | LG644473517              |  |  |  |
| Description                    | LABORATORY GROWN DIAMOND |  |  |  |
| Shape and Cutting Style        | ROUND BRILLIANT          |  |  |  |
| Measurements                   | 6.87 - 6.89 X 4.13 MM    |  |  |  |
| GRADING RESULTS                |                          |  |  |  |
| Carat Weight                   | 1.20 CARAT               |  |  |  |
| Color Grade                    | 빈어집안민이급한                 |  |  |  |
| Clarity Grade                  | VS 1                     |  |  |  |
| Cut Grade                      | IDEAL                    |  |  |  |
| ADDITIONAL GRADING INFORMATION |                          |  |  |  |

| Polish         | EXCELLENT       |
|----------------|-----------------|
| Symmetry       | EXCELLENT       |
| Fluorescence   | NONE            |
| Inscription(s) | (G1 LG644473517 |

Comments: This Laboratory Grown Diamond was created by Chemical Vapor Deposition (CVD) growth process. Type IIa

#### ADDITIONAL GRADING INFORMATION

| Polish                                                                       | EXCELLENT                                         |
|------------------------------------------------------------------------------|---------------------------------------------------|
| Symmetry                                                                     | EXCELLENT                                         |
| Fluorescence                                                                 | NONE                                              |
| Inscription(s)                                                               | (G) LG644473517                                   |
| Comments: This Laboratory<br>created by Chemical Vap<br>process.<br>Type IIa | r Grown Diamond was<br>or Deposition (CVD) growth |