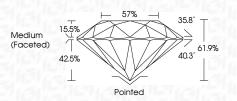

| G H I J                        | Faint                     | Very Light           | Light    |
|------------------------|--------------------------------|---------------------------|----------------------|----------|
| <b>CLARITY</b>         | VVS <sup>1 - 2</sup>           | VS <sup>1 - 2</sup>       | SI 1-2               | 11-3     |
| Internally<br>Flawless | Very Very<br>Slightly Included | Very<br>Slightly Included | Slightly<br>Included | Included |



© IGI 2020, International Gemological Institute

FD - 10 20





July 20, 2024

IGI Report Number LG644473533

Description LABORATORY GROWN DIAMOND

Measurements 7.50 - 7.53 X 4.66 MM

ROUND BRILLIANT

**GRADING RESULTS** 

Shape and Cutting Style

Carat Weight 1.64 CARAT

Color Grade Ε Clarity Grade VS 1

Cut Grade IDEAL



#### ADDITIONAL GRADING INFORMATION

**EXCELLENT** Polish **EXCELLENT** Symmetry

NONE Fluorescence

(G) LG644473533 Inscription(s)

Comments: This Laboratory Grown Diamond was created by Chemical Vapor Deposition (CVD) growth process.

Type IIa