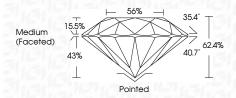

| G H I J                        | Faint                     | Very Light           | Light    |
|------------------------|--------------------------------|---------------------------|----------------------|----------|
| <b>CLARITY</b>         | VVS <sup>1 - 2</sup>           | VS <sup>1 - 2</sup>       | SI 1-2               | 11-3     |
| Internally<br>Flawless | Very Very<br>Slightly Included | Very<br>Slightly Included | Slightly<br>Included | Included |



© IGI 2020, International Gemological Institute

FD - 10 20





July 19, 2024

IGI Report Number LG644473537

Description LABORATORY GROWN DIAMOND

Shape and Cutting Style ROUND BRILLIANT

Measurements 7.40 - 7.42 X 4.62 MM

GRADING RESULTS

Carat Weight 1.58 CARAT

IDEAL

Color Grade D
Clarity Grade VS 1

Cut Grade



#### ADDITIONAL GRADING INFORMATION

Polish **EXCELLENT** 

Symmetry EXCELLENT Fluorescence NONE

Inscription(s)

(G) LG644473537

Comments: This Laboratory Grown Diamond was

created by Chemical Vapor Deposition (CVD) growth process.

Type IIa