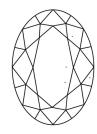

# **ELECTRONIC COPY**

## LABORATORY GROWN DIAMOND REPORT

July 22, 2024

IGI Report Number LG644473722

Description LABORATORY GROWN DIAMOND

Shape and Cutting Style OVAL BRILLIANT

Measurements 8.54 X 5.74 X 3.60 MM

**GRADING RESULTS** 

Carat Weight 1.09 CARAT

Color Grade

Ε

Clarity Grade VS 1

## ADDITIONAL GRADING INFORMATION

Polish **EXCELLENT** 

Symmetry **EXCELLENT** 

Fluorescence NONE

Inscription(s) (3) LG644473722

Comments: This Laboratory Grown Diamond was created by Chemical Vapor Deposition (CVD) growth

process. Type IIa

# LG644473722

Report verification at igi.org

## **PROPORTIONS**





#### Sample Image Used

#### **CLARITY CHARACTERISTICS**





## **KEY TO SYMBOLS**

Red symbols indicate internal characteristics. Green symbols indicate external characteristics.

## COLOR

| CLARITY                |                                |                           |                      |          |
|------------------------|--------------------------------|---------------------------|----------------------|----------|
| IF                     | VVS <sup>1 - 2</sup>           | VS <sup>1-2</sup>         | SI 1-2               | I 1-3    |
| Internally<br>Flawless | Very Very<br>Slightly Included | Very<br>Slightly Included | Slightly<br>Included | Included |





© IGI 2020, International Gemological Institute

FD - 10 20





July 22, 2024

IGI Report Number LG644473722

Description LABORATORY GROWN DIAMOND

Shape and Cutting Style