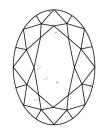

# **ELECTRONIC COPY**

### LABORATORY GROWN DIAMOND REPORT

July 17, 2024

IGI Report Number LG644473743

Description LABORATORY GROWN DIAMOND

Shape and Cutting Style OVAL BRILLIANT

Measurements 8.46 X 5.69 X 3.60 MM

**GRADING RESULTS** 

Carat Weight 1.07 CARAT

Color Grade

Ε

Clarity Grade VS 1

## ADDITIONAL GRADING INFORMATION

Polish **EXCELLENT** 

Symmetry **EXCELLENT** 

Fluorescence NONE

Inscription(s) (3) LG644473743

Comments: This Laboratory Grown Diamond was created by Chemical Vapor Deposition (CVD) growth

process. Type IIa

## LG644473743

Report verification at igi.org

### **PROPORTIONS**





Sample Image Used

#### **CLARITY CHARACTERISTICS**





### **KEY TO SYMBOLS**

Red symbols indicate internal characteristics. Green symbols indicate external characteristics.

### COLOR

| CLARITY                |                                |                           |                      |          |
|------------------------|--------------------------------|---------------------------|----------------------|----------|
| IF                     | VVS <sup>1 - 2</sup>           | VS <sup>1-2</sup>         | SI 1-2               | I 1-3    |
| Internally<br>Flawless | Very Very<br>Slightly Included | Very<br>Slightly Included | Slightly<br>Included | Included |





© IGI 2020, International Gemological Institute

FD - 10 20





July 17, 2024

IGI Report Number LG644473743

Description LABORATORY GROWN DIAMOND

Shape and Cutting Styl