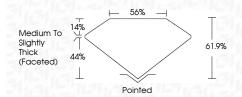

| GHIJ                 | Faint             | Very Light | Light    |
|------------|----------------------|-------------------|------------|----------|
|            |                      |                   |            |          |
| CLARITY    |                      |                   |            |          |
| IF         | VVS <sup>1 - 2</sup> | VS <sup>1-2</sup> | SI 1-2     | I 1-3    |
| Internally | Very Very            | Very              | Slightly   | Included |
| Flawless   | Sliahtly Included    | Slightly Included | Included   |          |





© IGI 2020, International Gemological Institute

FD - 10 20





Shape and Cutting Style PEAR BRILLIANT Measurements 9.21 X 5.62 X 3.48 MM

LG644473936

**GRADING RESULTS** 

Carat Weight 1.04 CARAT Color Grade Clarity Grade VS 1



#### ADDITIONAL GRADING INFORMATION

Polish **EXCELLENT EXCELLENT** Symmetry

Fluorescence NONE (159) LG644473936 Inscription(s)

Comments: This Laboratory Grown Diamond was created by Chemical Vapor Deposition (CVD) growth process.

Type IIa