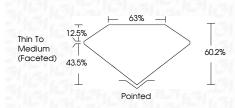

## PROPORTIONS

**CLARITY CHARACTERISTICS** 

**KEY TO SYMBOLS** 

Red symbols indicate internal characteristics. Green symbols indicate external characteristics.

Sample Image Used