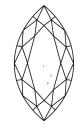

# **ELECTRONIC COPY**

### LABORATORY GROWN DIAMOND REPORT

July 23, 2024

IGI Report Number LG644474055

Description LABORATORY GROWN DIAMOND

Shape and Cutting Style MARQUISE BRILLIANT

Measurements 17.34 X 8.62 X 5.39 MM

### **GRADING RESULTS**

Carat Weight 4.49 CARATS

Color Grade

Clarity Grade VS 2

## ADDITIONAL GRADING INFORMATION

Polish **EXCELLENT** 

Symmetry **EXCELLENT** 

Fluorescence NONE

Inscription(s) (3) LG644474055

Comments: This Laboratory Grown Diamond was created by Chemical Vapor Deposition (CVD) growth

process. Type IIa

# LG644474055

Report verification at igi.org

### **PROPORTIONS**





Sample Image Used

#### **CLARITY CHARACTERISTICS**





## **KEY TO SYMBOLS**

Red symbols indicate internal characteristics. Green symbols indicate external characteristics.

### COLOR

| DEF                    | G H I J                        | Faint                     | Very Light           | Light    |
|------------------------|--------------------------------|---------------------------|----------------------|----------|
| <b>CLARITY</b>         | VVS <sup>1 - 2</sup>           | VS <sup>1 - 2</sup>       | SI 1-2               | 11-3     |
| Internally<br>Flawless | Very Very<br>Slightly Included | Very<br>Slightly Included | Slightly<br>Included | Included |





© IGI 2020, International Gemological Institute

FD - 10 20





July 23, 2024

IGI Report Number LG644474055

Description LABORATORY GROWN DIAMOND

Measurements 17.34 X 8.