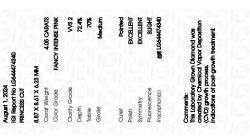

## LABORATORY GROWN DIAMOND REPORT

August 1, 2024

IGI Report Number LG644474340

Description LABORATORY GROWN DIAMOND

Shape and Cutting Style PRINCESS CUT

Measurements 8.87 X 8.61 X 6.23 MM

**GRADING RESULTS** 

Carat Weight 4.05 CARATS

Color Grade FANCY INTENSE PINK

Clarity Grade VV\$ 2

## ADDITIONAL GRADING INFORMATION

Polish EXCELLENT

Symmetry **EXCELLENT** 

Fluorescence SLIGHT

Inscription(s) (3) LG644474340

Comments: This Laboratory Grown Diamond was created by Chemical Vapor Deposition (CVD) growth

process.

Indications of post-growth treatment.