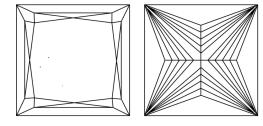

# **ELECTRONIC COPY**

## LABORATORY GROWN DIAMOND REPORT

August 1, 2024

IGI Report Number LG644474340

Description LABORATORY GROWN DIAMOND

Shape and Cutting Style PRINCESS CUT

Measurements 8.87 X 8.61 X 6.23 MM

**GRADING RESULTS** 

Carat Weight 4.05 CARATS

Color Grade FANCY INTENSE PINK

Clarity Grade VV\$ 2

## ADDITIONAL GRADING INFORMATION

Polish EXCELLENT

Symmetry **EXCELLENT** 

Fluorescence SLIGHT

Inscription(s) (3) LG644474340

Comments: This Laboratory Grown Diamond was created by Chemical Vapor Deposition (CVD) growth

process.

Indications of post-growth treatment.

## LG644474340

Report verification at igi.org

## **PROPORTIONS**





#### Sample Image Used

#### **CLARITY CHARACTERISTICS**



## **KEY TO SYMBOLS**

Red symbols indicate internal characteristics. Green symbols indicate external characteristics.

## COLOR

| DEF        | GHIJ                 | Faint             | Very Light | Light    |
|------------|----------------------|-------------------|------------|----------|
|            |                      |                   |            |          |
| CLARITY    |                      |                   |            |          |
| IF         | VVS <sup>1 - 2</sup> | VS <sup>1-2</sup> | SI 1-2     | I 1-3    |
| Internally | Very Very            | Very              | Slightly   | Included |
| Flawless   | Sliahtly Included    | Slightly Included | Included   |          |



© IGI 2020, International Gemological Institute

FD - 10 20





August 1, 2024

IGI Report