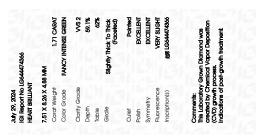

## LABORATORY GROWN DIAMOND REPORT

July 29, 2024

IGI Report Number LG644474366

Description LABORATORY GROWN DIAMOND

Shape and Cutting Style HEART BRILLIANT

Measurements 7.51 X 8.26 X 4.88 MM

**GRADING RESULTS** 

Carat Weight 1.71 CARAT

Color Grade FANCY INTENSE GREEN

Clarity Grade VV\$ 2

## ADDITIONAL GRADING INFORMATION

Polish **EXCELLENT** 

Symmetry **EXCELLENT** 

Fluorescence VERY SLIGHT

Inscription(s) (3) LG644474366

Comments: This Laboratory Grown Diamond was created by Chemical Vapor Deposition (CVD) growth

process.

Indications of post-growth treatment.