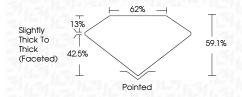

-------------|-------------------|------------|----------|
|            |                      |                   |            |          |
| CLARITY    |                      |                   |            |          |
| IF         | VVS <sup>1 - 2</sup> | VS 1-2            | SI 1-2     | 1 1 - 3  |
| Internally | Very Very            | Very              | Slightly   | Included |
| Flawless   | Slightly Included    | Slightly Included | Included   |          |



© IGI 2020, International Gemological Institute

FD - 10 20





July 29, 2024

IGI Report Number LG644474366

Description LABORATORY GROWN DIAMOND

Shape and Cutting Style HEART BRILLIANT

Measurements 7.51 X 8.26 X 4.88 MM

**GRADING RESULTS** 

Carat Weight 1.71 CARAT

Color Grade FANCY INTENSE GREEN

Clarity Grade VV\$ 2



#### ADDITIONAL GRADING INFORMATION

Polish EXCELLENT
Symmetry EXCELLENT

Fluorescence VERY SLIGHT

Inscription(s)

Comments: This Laboratory Grown Diamond was created by Chemical Vapor Deposition (CVD) growth

process.

Indications of post-growth treatment.