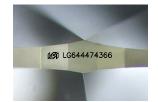

## LABORATORY GROWN DIAMOND REPORT

July 29, 2024

IGI Report Number LG644474366

Description LABORATORY GROWN DIAMOND

Shape and Cutting Style HEART BRILLIANT

Measurements 7.51 X 8.26 X 4.88 MM

**GRADING RESULTS** 

## ADDITIONAL GRADING INFORMATION

Polish **EXCELLENT** 

Symmetry **EXCELLENT** 

Fluorescence VERY SLIGHT

Inscription(s) (3) LG644474366

Comments: This Laboratory Grown Diamond was created by Chemical Vapor Deposition (CVD) growth

## LG644474366

Report verification at igi.org